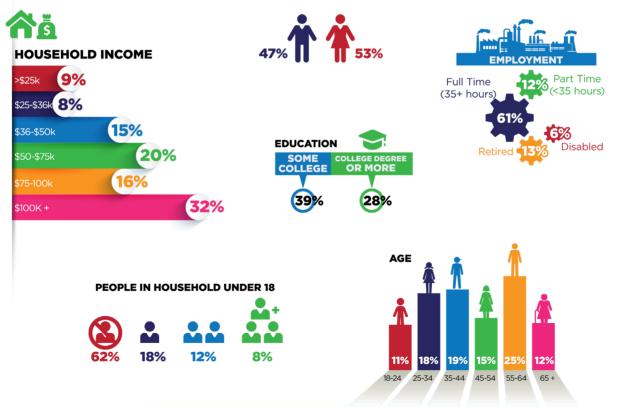

## **RESCH CENTER ATTENDEE PROFILE**

**Scarborough Data Demographics** 

Scarborough 2019

## **RESCH CENTER ATTENDEE PROFILE**

Waupaca County ( Manitowoc County

Other\*