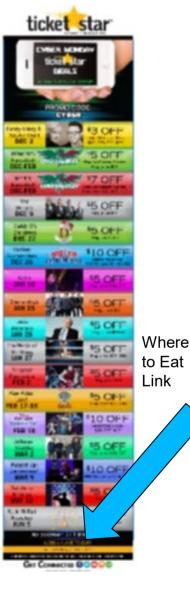

## **Ticket Star Stuffer**

- Grazies stuffers are included in the Ticket Star  $\triangleright$ envelopes that are used to mail out all event tickets: 2500 stuffers per quarter.
- Grazies creates stuffer and coordinates delivery, stuffer size 5 <sup>1</sup>/<sub>2</sub>"W x 3 <sup>1</sup>/<sub>4</sub>"H.
- Current Grazies stuffer sample below, front and back of stuffer.

- · Unique, time-tested pastas · Wood-fired pizza and flatbreads · Lunch Life menu starting at \$6.99 · Freshly prepared steaks & seafood · Premium Grazies dipping oil · Daily drink specials .\$10 off on your birthday · Takeout & catering
- · Kids eat free on Sunday

www.GraziesItalianGrill.com - Green Bay 920.499.6365 | Stevens Point 715.345.780

**Ticket Star and Resch Center Emails** 

Bi-monthly and event-based reach to Ticket Star and Resch Center databases with Emails that include 'Where to Eat' and 'Restaurant Partner' tabs linking to Resch Center Website Partner Page with Grazies logo and link option.