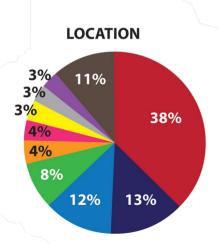

## **RESCH CENTER ATTENDEE PROFILE**

Waupaca County ( Manitowoc County

Other\*

#### Scarborough Data Geographic

\* WI Counties: Marinette, Door, Oconto, Fond du Lac, Green Latke, Menominee, Waushara

ENTERTA

Scarborough 2019