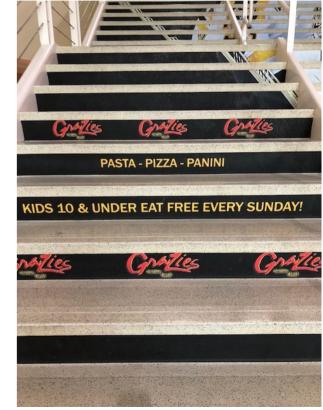

### **East Stairwell Steps and Overhead Sign**

- Eight (8) Step Decals on Resch Center East Stairwell. Grazies messaging on steps within the existing Green Bay Gambler graphics..
- One (1) Stairwell Overhead Panel Double sided Grazies message on panel at top of stairs.
- Creative supplied by sponsor.