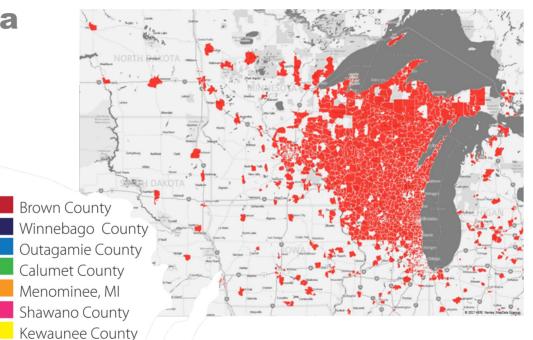

## **RESCH CENTER ATTENDEE PROFILE**

**Scarborough Data Demographics** 

Scarborough 2019

## **RESCH CENTER ATTENDEE PROFILE**

Waupaca County ( Manitowoc County

Other\*

#### Scarborough Data Geographic

\* WI Counties: Marinette, Door, Oconto, Fond du Lac, Green Latke, Menominee, Waushara

ENTERTA

Scarborough 2019