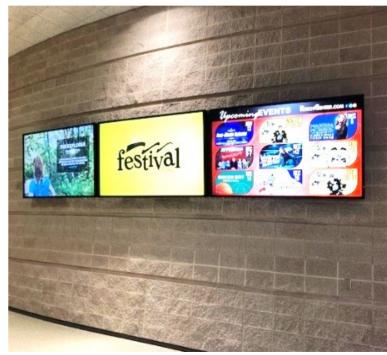

## **RESCH CENTER SPONSORSHIP** Digital Signage – Concourse Concession Stand TV's

- Maximum 30 second animation played in loop for all events at the Resch Center from doors open to close, some limitations may apply.
- Minimum rotation of 10 times per hour with option to change the animation with two-week notice.
- Creative supplied by sponsor. Audio not available.

### **Digital Signage – 90" Concourse Screens**

- > Three (3) HD Screens on Resch Center Concourse East & West.
- Message on two (2) 90" digital concourse screens (placed in highest traffic areas).
- Maximum 15 second animation played in loop for all events at the Resch Center from doors open to close, some limitations may apply.
- Minimum rotation of 40 times per hour per concourse side (East & West)
- > Option to change the message with two-week notice.
- Creative supplied by sponsor. Audio not available.