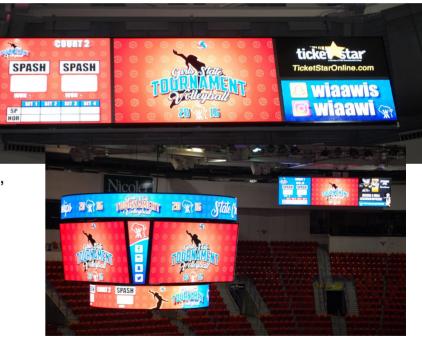

#### **Additional Sporting Events**

WIAA Girls & Boys State Volleyball 20,000 attendees WIAA Girls State Basketball 40,000 attendees