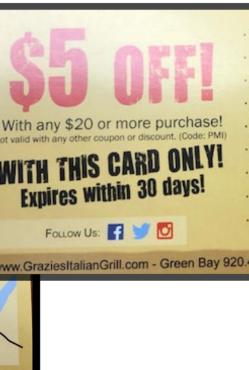

## **Ticket Star Stuffer**

- Grazies stuffers are included in the Ticket Star  $\triangleright$ envelopes that are used to mail out all event tickets: 2500 stuffers per quarter.
- Grazies creates stuffer and coordinates delivery, stuffer size 5 <sup>1</sup>/<sub>2</sub>"W x 3 <sup>1</sup>/<sub>4</sub>"H.
- Current Grazies stuffer sample below, front and back of stuffer.

ABOUT CDATE

RESERVATIONS

Simply show the coupon to your server to redeem. Grazie!