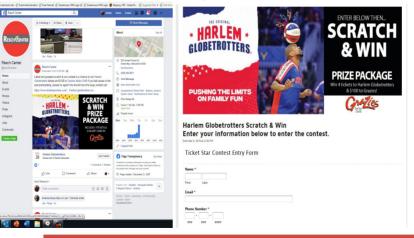

## RESCH CENTER SPONSORSHIP Social Media Contesting

- Grazies takes part in minimum two (2) Social Media Contests per year of contract including Ticket Star Scratch & Win and Resch Center Summer and Holiday Hubs; month long fan engagement contests. Grazies includes \$500 worth of gift cards per contract year to be used as incentives in this contesting.
- Contest hubs are aggressively promoted via email and social media.
- > Facebook posts include tagging Grazies. Contest graphics to
  - include Grazies logo.