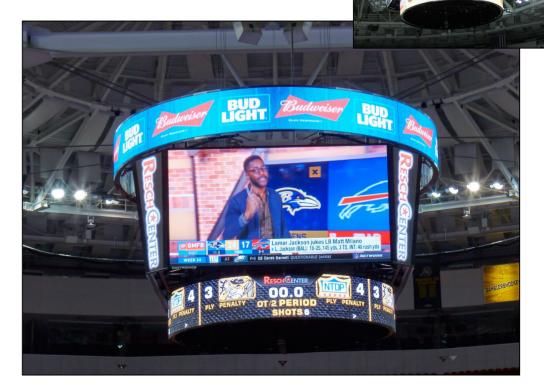

## Digital Signage – Master Scoreboard

- Animation played on top ring.
- One (1) :15 or :30 animation with minimum of 10 impressions per hour for which the scoreboard is in operation, some limitations may apply.
- Resch Center events to include sports events, i.e. Green Bay Gamblers, Green Bay Men's Basketball, Green Bay Blizzard, etc.
- Creative supplied by sponsor, opportunity to change monthly with two-week notice. Audio not available.

## **Digital Signage – Auxiliary Bowl Scoreboards**

- > Animation played on Resch Center Auxiliary Boards.
- Two (2) Auxiliary scoreboards/right panel/end zones.
- One (1) :15 or :30 animation with minimum of 10 impressions per hour in rotation for which the the scoreboard is in operation, some limitations do apply.
- Creative supplied by sponsor, opportunity to change monthly with two-week notice, audio not available.
- Animation on top right panel to include select sporting events, i.e. Green Bay Gamblers, Green Bay Men's Basketball, Green Bay Blizzard, etc.
- Full screen animation for concerts, comedy shows based on promoter approval.