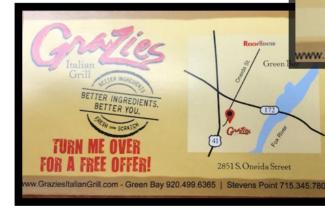

## **Ticket Star Stuffer**

- Grazies stuffers are included in the Ticket Star  $\triangleright$ envelopes that are used to mail out all event tickets: 2500 stuffers per quarter.
- Grazies creates stuffer and coordinates delivery, stuffer size 5 <sup>1</sup>/<sub>2</sub>"W x 3 <sup>1</sup>/<sub>4</sub>"H.
- Current Grazies stuffer sample below, front and back of stuffer.

- · Unique, time-tested pastas · Wood-fired pizza and flatbreads · Lunch Life menu starting at \$6.99 · Freshly prepared steaks & seafood · Premium Grazies dipping oil · Daily drink specials .\$10 off on your birthday · Takeout & catering
- · Kids eat free on Sunday

www.GraziesItalianGrill.com - Green Bay 920.499.6365 | Stevens Point 715.345.780

**Ticket Star and Resch Center Emails** 

Bi-monthly and event-based reach to Ticket Star and Resch Center databases with Emails that include 'Where to Eat' and 'Restaurant Partner' tabs linking to Resch Center Website Partner Page with Grazies logo and link option.