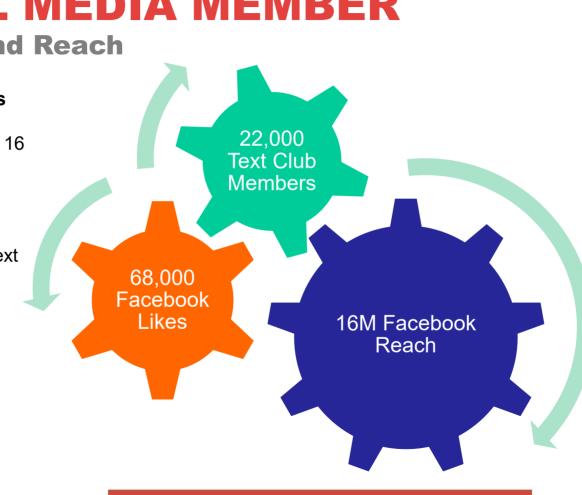

#### **Resch Center Stats**

- Resch Center
   Facebook reach 16
   million
- Resch Center
   Facebook likes
   68,000
- Resch Center Text Club Members 22,000

**PM** 

**FERTA NME** 

**Grazies Current Contract Assets** 